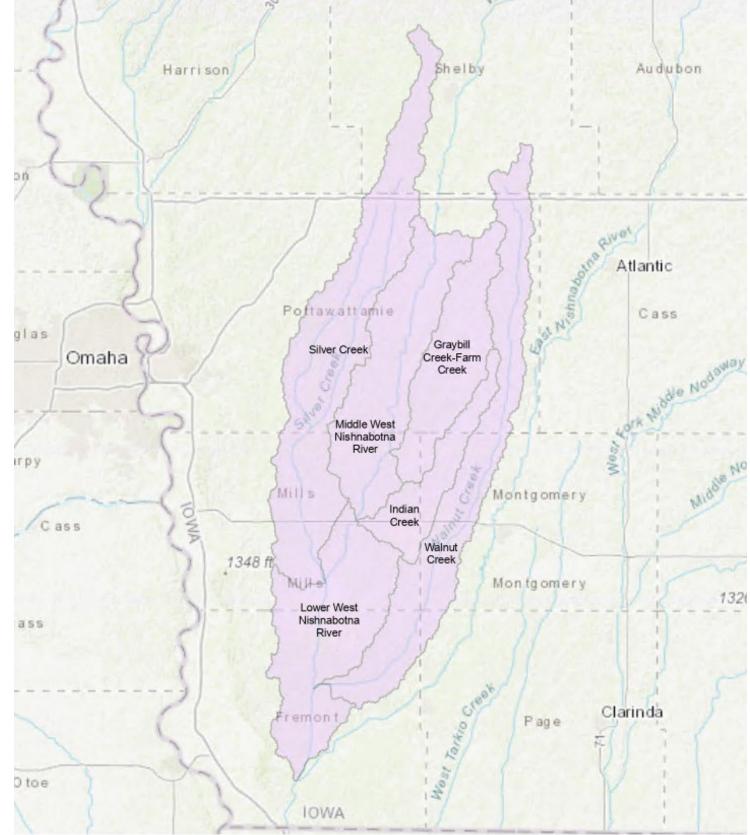

# Project

This project brings together local producers, landowners, conservation entities, and local governments to improve water quality, increase flood resiliency, and protect local infrastructure over 681,516 acres in southwestern lowa The project will address the challenges of the watershed, which include highly erodible deep loess soils, steep slopes, and chronic sediment deposition. County roadway improvements, including grade control structures, will be paired with private landowner streambank and grade stabilization needs on adjacent lands.

# **Portions of the following Counties:**

Fremont, Mills, Montgomery, Page, Pottawattamie, Shelby